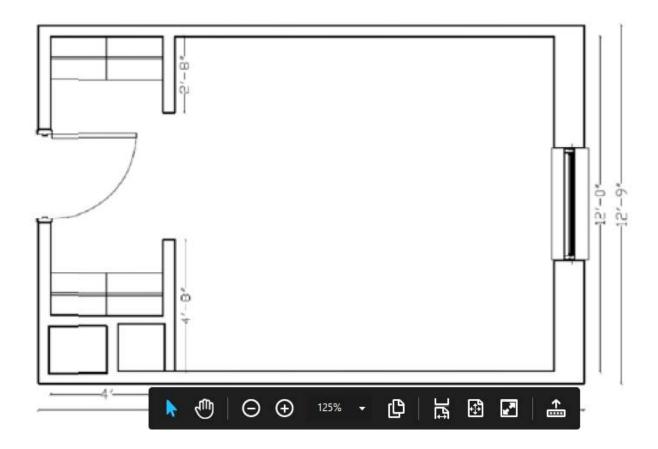

## Assignment 01: Designing your own dorm room

Oklahoma State University has recently completed the construction of new dorm room buildings for college students. These new buildings have been constructed along Hall of fame Avenue in Stillwater, OK. Based on the floor plan of a two-person dorm room below, propose an innovative solution of the future dorm room for a new generation of college students.

The following requirements should be addressed through your proposed design

- Sleeping
- Dressing
- Studying
- Storage (clothes, Suitcases, personal belongings)
- Rest

Floor plan (Not to scale)